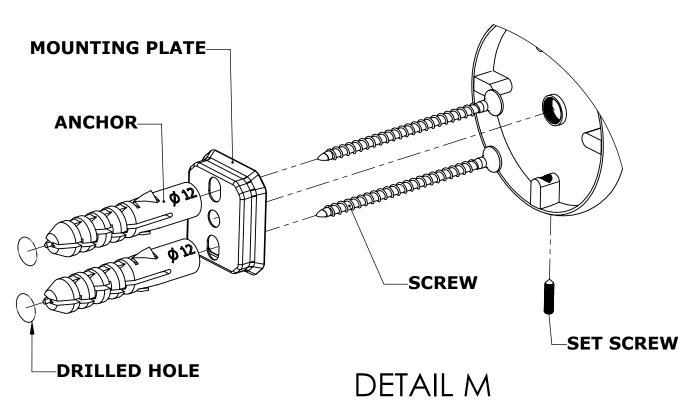

#### Step 1: Drill holes in Wall for screw anchors and attach Mounting Plate to Wall

Determine your desired location for installation and make a mark for the location of the mounting plate. Remove mounting plate from backplate by loosening set screw in backplate as pictured below. Place center hole of mounting plate over mark made above. Make 2 marks where mounting screws will be placed as shown below. Drill hole at each of the marks. (You may substitute other style mounting anchors or screws if desired). Place anchors into the holes made. Place mounting plate over holes and secure to mounting surface using screws as shown below.