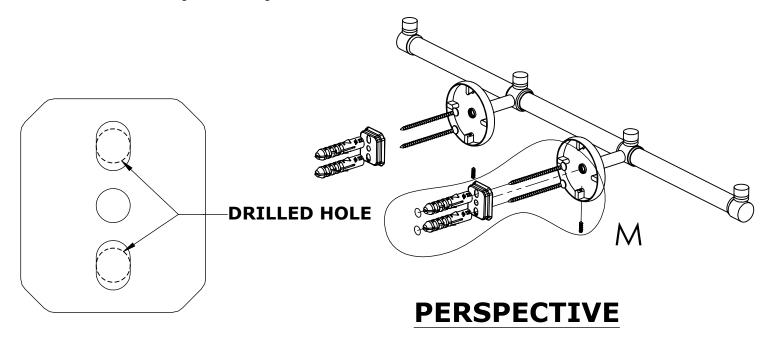

#### Step 1: Drill holes in Wall for screw anchors and attach Mounting Plate to Wall

Determine your desired location for installation and make a mark for the location of the mounting plate. Remove mounting plate from backplate by loosening set screw in backplate as pictured below. Place center hole of mounting plate over mark made above. Make 2 marks where mounting screws will be placed as shown below. Drill hole at each of the marks. (You may substitute other style mounting anchors or screws if desired). Place anchors into the holes made. Place mounting plate over holes and secure to mounting surface using screws as shown below.