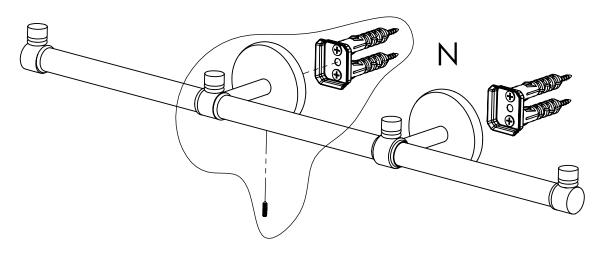

### Step 2: Attach Bracket to Mounting Plate.

Place bracket on mounting plate and secure by tightening set screw as shown below.