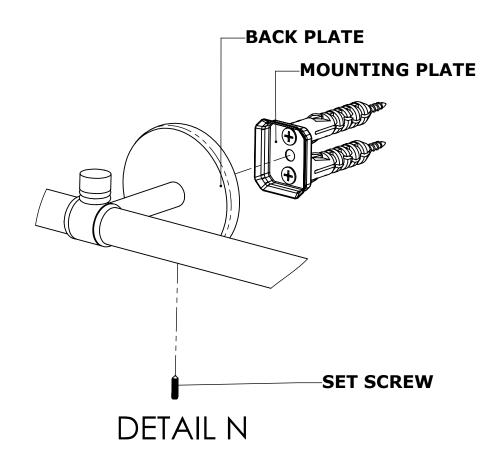

### Step 2: Attach Bracket to Mounting Plate.

Place bracket on mounting plate and secure by tightening set screw as shown below.